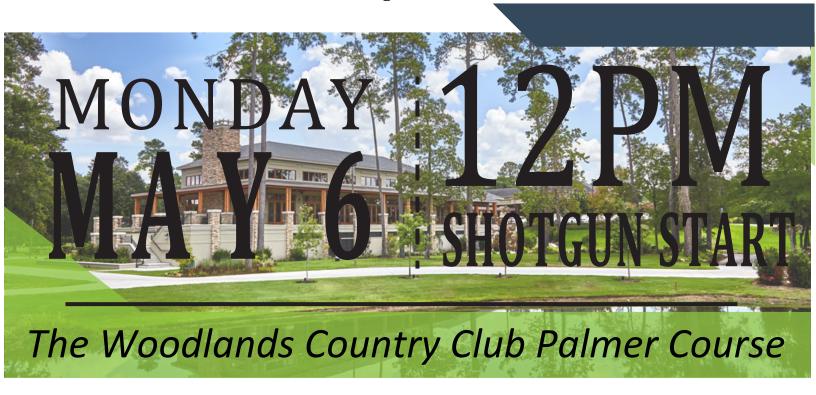

## GSH Annual Golf Tournament 2019

The Woodlands Country Club Palmer Course has been chosen to host this year's Geophysical Society of Houston's Annual Tournament. This 27-hole facility is carved out of Texas Pine trees and features undulating and mounded terrain, complete with challenging bunkers and intricate water hazards. This course has become a favorite venue for all levels of golfers.